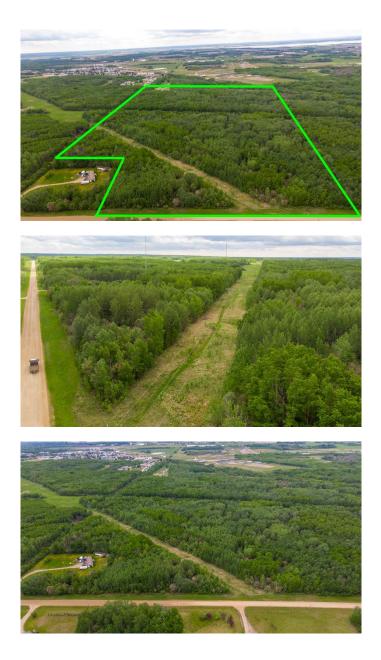

#### \$169,900

0 Bedroom, 0.00 Bathroom, Land on 76.47 Acres

NONE, Rural Athabasca County, Alberta

Discover the perfect blend of nature's beauty and modern convenience with this 76-acre parcel of land bordering the charming Village of Boyle. Nestled close to Skeleton and Hope Lakes, this mostly treed property offers a tranquil retreat while providing easy access to outdoor recreation. Imagine building your dream home surrounded by lush forests, or perhaps setting up an RV for those spontaneous getaways. For those seeking space away from the city, a cozy recreational cabin could be the perfect escape. This versatile land offers endless possibilities, whether you're looking to create a permanent residence or a weekend sanctuary. With Fort McMurray only 2.5 hours to the north and Edmonton a mere 2 hours south, you can have the best of both worlds – a peaceful haven away from the hustle and bustle, yet close enough to major urban centers. Embrace the opportunity to own a piece of paradise in this great location.