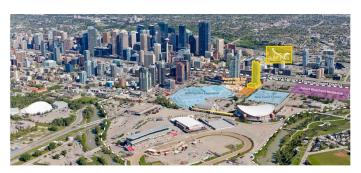

## \$499,000

0 Bedroom, 0.00 Bathroom, Commercial on 0.00 Acres

Beltline, Calgary, Alberta

Click brochure link for more details\*\* Arriva is a 3-storey building containing 61,499 square feet of retail and office space. The property is located in Victoria Park, Calgary's up-and-coming events and culture district. It is surrounded by historic buildings, new restaurants and green spaces bordering the Elbow River. Arriva is directly across from the Stampede Grounds and the Scotiabank Saddledome.