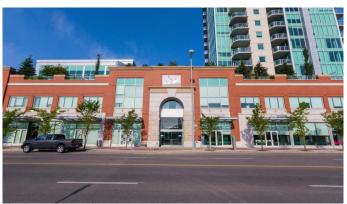

## \$499,000

0 Bedroom, 0.00 Bathroom, Commercial on 0.00 Acres

Beltline, Calgary, Alberta

Click brochure link for more details\*\* Arriva is a 3-storey building containing 61,499 square feet of retail and office space. The property is located in Victoria Park, Calgary's up-and-coming events and culture district. It is surrounded by historic buildings, new restaurants and green spaces bordering the Elbow River. Arriva is directly across from the Stampede Grounds and the Scotiabank Saddledome.