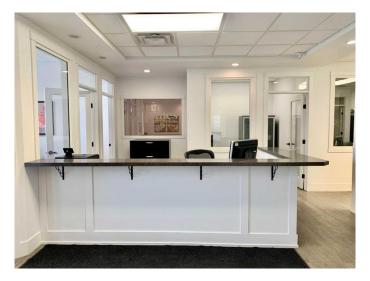

### \$278,500

0 Bedroom, 0.00 Bathroom, Commercial on 0.00 Acres

Northridge., Grande Prairie, Alberta

PRICE REDUCED – BEST VALUE IN GP!
This bright, modern, and highly functional
1,431 sq. ft. ground-floor office is listed
\$42,900 below its assessed value!! Move-in
ready with quick possession available.
Located in the highly accessible Northridge
Business Park, this space offers easy entry,
ample parking, and a professional environment
that enhances productivity. Designed for
efficiency and flexibility, the office includes:
• Spacious, welcoming reception area with
a built-in desk

• Six private offices, including one with a dedicated file room and overhead storage • Interior windows throughout to maximize natural light and eliminate the "cubicle― feel

• Kitchen with dishwasher and space for a board table – ideal for meetings or staff lunches