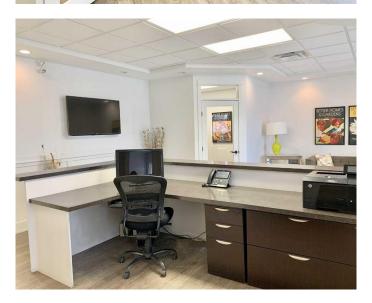

### \$278,500

0 Bedroom, 0.00 Bathroom, Commercial on 0.00 Acres

Northridge., Grande Prairie, Alberta

PRICE REDUCED – BEST VALUE IN GP!
This bright, modern, and highly functional
1,431 sq. ft. ground-floor office is listed
\$42,900 below its assessed value!! Move-in
ready with quick possession available.
Located in the highly accessible Northridge
Business Park, this space offers easy entry,
ample parking, and a professional environment
that enhances productivity. Designed for
efficiency and flexibility, the office includes:
• Spacious, welcoming reception area with
a built-in desk

• Six private offices, including one with a dedicated file room and overhead storage • Interior windows throughout to maximize natural light and eliminate the "cubicle― feel

• Kitchen with dishwasher and space for a board table – ideal for meetings or staff lunches