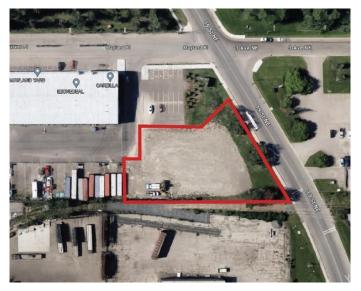

## \$1,090,000

0 Bedroom, 0.00 Bathroom, Land on 0.75 Acres

Mayland, Calgary, Alberta

.75 Acre Development Site in Mayland ideal for owner/user use up to 20,000 sf building. Excellent access to Barlow and Deerfoot Trails, Memorial Drive and Highway 1. Only minutes away from shopping centers, and restaurants. A bus stop is adjacent to the building and the LRT only 3 minutes away. Site has over \$100,000 of improvements.

#### **Essential Information**

MLS® # A2136297 Price \$1,090,000

Bathrooms 0.00 Acres 0.75 Type Land

Sub-Type Industrial Land

Status Active

## **Community Information**

Address 259 Mayland Place Ne

Subdivision Mayland
City Calgary
County Calgary
Province Alberta
Postal Code T2E7Z8

### **Additional Information**

Date Listed July 16th, 2024

Days on Market 279
Zoning I-G