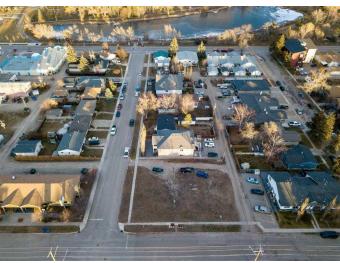

#### \$640,000

0 Bedroom, 0.00 Bathroom, Commercial on 0.28 Acres

Downtown\_Strathmore, Strathmore, Alberta

Desirable Downtown Strathmore Land with Potential to Develop Stacked Townhouses, Three Storey Multi Family, Four - Six Storey Multi Use; Feasibility Studies for All Are Available; Excellent Exit Strategies for Sale/Lease Summer '25/'26.

### **Community Information**

| Address     | 505 2 Street        |
|-------------|---------------------|
| Subdivision | Downtown_Strathmore |
| City        | Strathmore          |
| County      | Wheatland County    |
| Province    | Alberta             |
| Postal Code | T1P 1B9             |

### Exterior

Lot Description Level, Back Lane, Cleared, Corner Lot