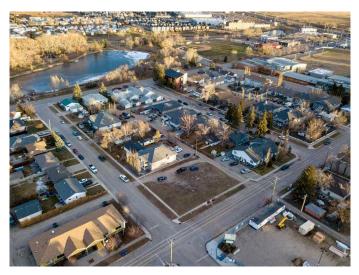

#### \$640,000

0 Bedroom, 0.00 Bathroom, Commercial on 0.28 Acres

Downtown\_Strathmore, Strathmore, Alberta

Desirable Downtown Strathmore Land with Potential to Develop Stacked Townhouses, Three Storey Multi Family, Four - Six Storey Multi Use; Feasibility Studies for All Are Available; Excellent Exit Strategies for Sale/Lease Summer '25/'26.

### **Community Information**

| Address     | 505 2 Street        |
|-------------|---------------------|
| Subdivision | Downtown_Strathmore |
| City        | Strathmore          |
| County      | Wheatland County    |
| Province    | Alberta             |
| Postal Code | T1P 1B9             |

### Exterior

Lot Description Level, Back Lane, Cleared, Corner Lot