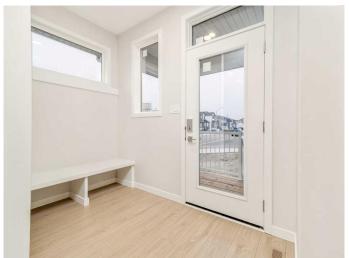

# \$429,900

1 Bedroom, 2.00 Bathroom, 952 sqft Residential on 0.10 Acres

Discovery, Lethbridge, Alberta

Welcome to The "CRUZ", Bungalow living with the freedom of no condo fees to deal with. Located in a quiet Cul-De-Sac, this home is perfect for that individual or couple that wants there own space to enjoy. Bright open living area, quartz counter-tops, modern fixtures, electric fireplace in the living room, tall ceilings and large windows for extra light. Convenience of laundry on the main floor. Basement is undeveloped. The built-in dry bar in the dining and living area is perfect for entertaining. The spacious primary suite includes a 3-piece ensuite and a walk-in closet. Home is virtually Staged NHW

#### Interior

Interior Features Kitchen Island, Walk-In Closet(s)

Appliances Dishwasher, Gas Range, Microwave, Range Hood, Refrigerator

Heating Forced Air

Cooling None
Fireplace Yes
# of Fireplaces 1

Fireplaces Electric
Has Basement Yes