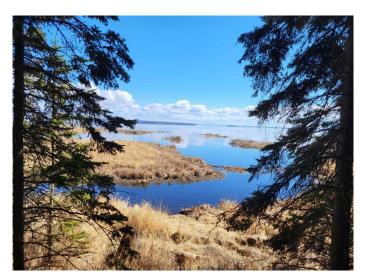

#### \$399,000

0 Bedroom, 0.00 Bathroom, Land on 36.87 Acres

NONE, Lac La Biche, Alberta

Your own private Bird sanctuary half way between Lac La Biche and Plamondon. This is a rare piece offered on the market and has full services including water and sewer, gas and power. With nearly 37 acres you have room for a small hobby farm with horses or a cow or two, chickens, whatever you like. There is a private building sight in the middle of the small spruce forest near the lake that would make a great spot for a home or cabin. Theres a large open area for the horses, or perhaps a small orchard..... the potential is endless.

## Amenities

| Is Waterfront | Yes                                       |
|---------------|-------------------------------------------|
| Waterfront    | Lagoon, Lake, Lake Front, Lake Privileges |

### Exterior

Lot Description Lake, Gentle Sloping, Many Trees, Pasture, Treed, Waterfront