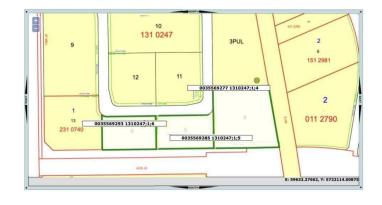

#### \$299,000

0 Bedroom, 0.00 Bathroom, Land on 1.00 Acres

NONE, Didsbury, Alberta

Three commercial lots for sale in Shantz Village Phase 2 totalling 5.98 Acres. Asking price is \$299,000 per Acre. Lot 4 (400 Shantz Village 2024 tax: \$8,340.00 | Size: 3.010 AC | LINC: 0035569277). Lot 5 (500 Shantz Village 2024 tax: \$4,239.44 | Size: 1.530 AC | LINC: 0035569285) Lot 6 (600 Shantz Village 2024 tax: \$3,990.09 | Size: 1.440 AC | LINC: 0035569293). Land Use: C-1 General Commercial. Anchored By Buy-Low Foods, Dollarama & Pet Valu. Retail stores, walking paths, mixed use commercial and a new large multi residential development (have your Realtor call for more details). Proposed Liquor store and Cannabis outlet. Didsbury is located just off of QEII Highway, approx 70 km from the Calgary International Airport, or 47 minutes drive. There is a 9-hole golf course, aquatic centre, two ice rinks, softball/baseball diamonds, parks and playgrounds. There is also a hospital, an RCMP detachment as well as the Olds-Didsbury Airport, primarily for small aircraft, general aviation, and a helipad for STARS air ambulance to land. Located beside the newly announced Development with 207 unit residential rental development.