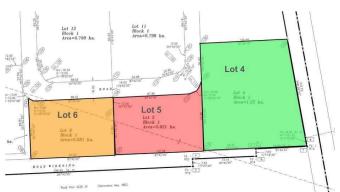

#### \$299,000

0 Bedroom, 0.00 Bathroom, Land on 1.00 Acres

NONE, Didsbury, Alberta

Three commercial lots for sale in Shantz Village Phase 2 totalling 5.98 Acres. Asking price is \$299,000 per Acre. Lot 4 (400 Shantz Village 2024 tax: \$8,340.00 | Size: 3.010 AC | LINC: 0035569277). Lot 5 (500 Shantz Village 2024 tax: \$4,239.44 | Size: 1.530 AC | LINC: 0035569285) Lot 6 (600 Shantz Village 2024 tax: \$3,990.09 | Size: 1.440 AC | LINC: 0035569293). Land Use: C-1 General Commercial. Anchored By Buy-Low Foods, Dollarama & Pet Valu. Retail stores, walking paths, mixed use commercial and a new large multi residential development (have your Realtor call for more details). Proposed Liquor store and Cannabis outlet. Didsbury is located just off of QEII Highway, approx 70 km from the Calgary International Airport, or 47 minutes drive. There is a 9-hole golf course, aquatic centre, two ice rinks, softball/baseball diamonds, parks and playgrounds. There is also a hospital, an RCMP detachment as well as the Olds-Didsbury Airport, primarily for small aircraft, general aviation, and a helipad for STARS air ambulance to land. Located beside the newly announced Development with 207 unit residential rental development.