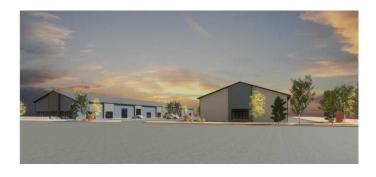

## \$298,595

0 Bedroom, 0.00 Bathroom, Commercial on 0.00 Acres

NONE, Strathmore, Alberta

Alert Investors, Businesses great property located on south side of #1 HWY in Strathmore. 2100 sqft unit and plan your build out. Zoned HWY Commercial. Build to suite. Leasing possible. Price is the shell only.

Built in 2024