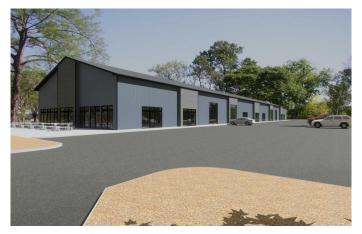

## \$298,595

0 Bedroom, 0.00 Bathroom, Commercial on 0.00 Acres

NONE, Strathmore, Alberta

Alert Investors, Businesses great property located on south side of #1 HWY in Strathmore. 2100 sqft unit and plan your build out. Zoned HWY Commercial. Build to suite. Leasing possible. Price is the shell only.

Built in 2024