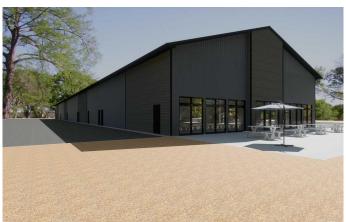

## \$298,595

0 Bedroom, 0.00 Bathroom, Commercial on 0.00 Acres

NONE, Strathmore, Alberta

Alert Investors, Businesses great property located on south side of #1 HWY in Strathmore. 2100 sqft unit and plan your build out. Zoned HWY Commercial. Build to suite. Leasing possible. Price is the shell only.

Built in 2024