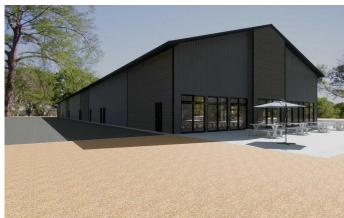

### \$302,595

0 Bedroom, 0.00 Bathroom, Commercial on 0.00 Acres

NONE, Strathmore, Alberta

Investors, Businesses, here is a great new space HWY-C! Just on south side of #1 HWY coming into Strathmore from the west. 2124 sqft space can be built out to suit. 8 units already sold! This list price is the shell of the unit.