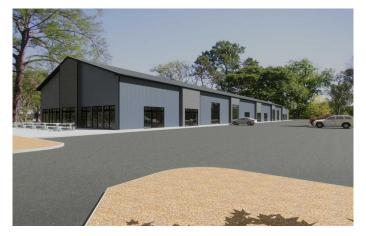

### \$302,595

0 Bedroom, 0.00 Bathroom, Commercial on 0.00 Acres

NONE, Strathmore, Alberta

Investors, Businesses, here is a great new space HWY-C! Just on south side of #1 HWY coming into Strathmore from the west. 2124 sqft space can be built out to suit. 8 units already sold! This list price is the shell of the unit.