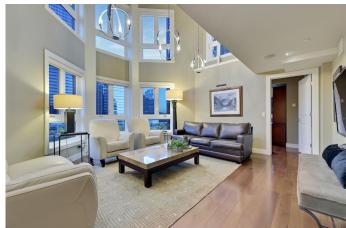

# \$4,750,000

3 Bedroom, 5.00 Bathroom, 5,255 sqft Residential on 0.00 Acres

Eau Claire, Calgary, Alberta

Experience the pinnacle of luxury living at the Penthouse in Prince's Island Estates, situated in the heart of the city along the peaceful banks of the Bow River. This exceptional residence offers proximity to a range of amenities, including upscale shops, fine dining establishments, theaters, parks, and scenic pathways. Enter this lavish home through your own private elevator entrance, where you'll be welcomed by a bright and spacious living area featuring vaulted ceilings and expansive windows that fill the space with natural light and stunning views.

The living room, sunlit office, and elegant dining area are graced with impeccably heated hardwood floors. The kitchen, perfect for culinary enthusiasts, features solid wood cabinetry, high-end appliances, dual dishwashers, and a charming breakfast nook with a custom-built table. A full bar leads to the formal dining room, creating an ideal setting for indoor and outdoor gatherings on the sprawling terrace accessible from both the nook and dining area.