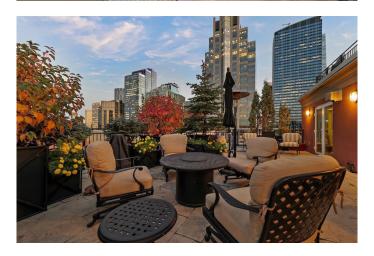

The living room, sunlit office, and elegant dining area are graced with impeccably heated hardwood floors. The kitchen, perfect for culinary enthusiasts, features solid wood cabinetry, high-end appliances, dual dishwashers, and a charming breakfast nook with a custom-built table. A full bar leads to the formal dining room, creating an ideal setting for indoor and outdoor gatherings on the sprawling terrace accessible from both the nook and dining area.

level are two additional bedrooms, a welcoming office, and a cozy den.

The North loft boasts a fitness area, a bathroom with a steam shower, and a large patio with a relaxing hot tub where you can unwind while enjoying city views. On the South side, a loft with 16-foot vaulted ceilings houses the media room, a comfortable lounge, and a well-appointed wet bar. Two expansive patios offer panoramic views in every direction.