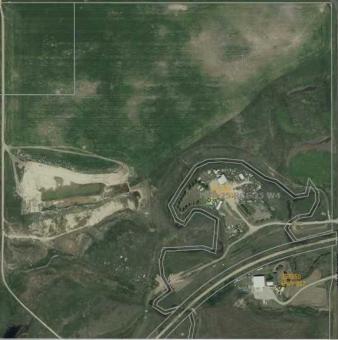

### \$1,500,000

0 Bedroom, 0.00 Bathroom, Agri-Business on 126.93 Acres

NONE, Rural Wheatland County, Alberta

Revenue opportunities in so many ways. This great investment has it all. 90 acres of hay, Clay pit with approximately 1,000,000 meters of clay, serviced camping spots, heated 40x45 shop with sandblasting bay attached 20x60, fabric shop 27x50, 1120 sqft mobile home and unfinished 2900+sqft home with attached garage. Contact realtor for more information.