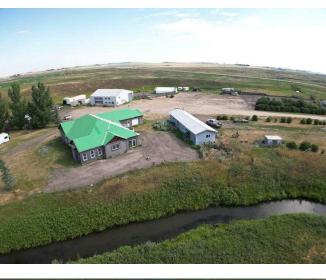

### \$1,500,000

0 Bedroom, 0.00 Bathroom, Agri-Business on 126.93 Acres

NONE, Rural Wheatland County, Alberta

Revenue opportunities in so many ways. This great investment has it all. 90 acres of hay, Clay pit with approximately 1,000,000 meters of clay, serviced camping spots, heated 40x45 shop with sandblasting bay attached 20x60, fabric shop 27x50, 1120 sqft mobile home and unfinished 2900+sqft home with attached garage. Contact realtor for more information.