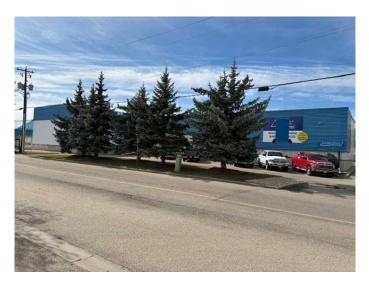

#### \$1,500,000

0 Bedroom, 0.00 Bathroom, Commercial on 0.00 Acres

Riverside Light Industrial Park, Red Deer, Alberta

Warehouse area is ground level with 20 foot ceilings with three 16 foot overhead doors, capable of handling large trucks. Front of the building consists of 6 offices, 2 meeting rooms and a file room. Excellent location! Centrally located in Red Deer.