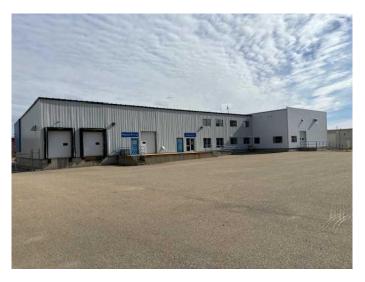

### \$2,200,000

0 Bedroom, 0.00 Bathroom, Commercial on 0.00 Acres

Riverside Light Industrial Park, Red Deer, Alberta

Great warehouse ready to go for a distribution center with dock level. Comes complete with shelving, front customer reception service counter. Mezzanine above customer service area features 3 offices, file room, staff room. Warehouse has 20 foot ceilings. Large fenced yard to accommodate semi trailers. Centrally located in Red Deer.