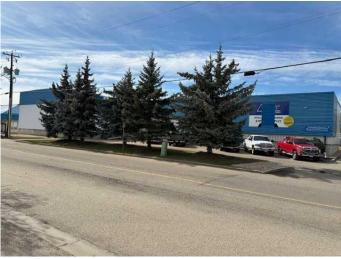

### \$2,200,000

0 Bedroom, 0.00 Bathroom, Commercial on 0.00 Acres

Riverside Light Industrial Park, Red Deer, Alberta

Great warehouse ready to go for a distribution center with dock level. Comes complete with shelving, front customer reception service counter. Mezzanine above customer service area features 3 offices, file room, staff room. Warehouse has 20 foot ceilings. Large fenced yard to accommodate semi trailers. Centrally located in Red Deer.