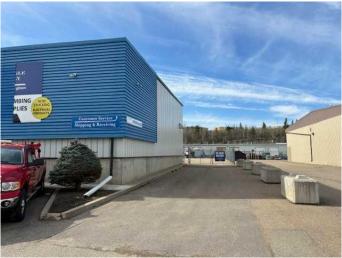

### \$2,200,000

0 Bedroom, 0.00 Bathroom, Commercial on 0.00 Acres

Riverside Light Industrial Park, Red Deer, Alberta

Great warehouse ready to go for a distribution center with dock level. Comes complete with shelving, front customer reception service counter. Mezzanine above customer service area features 3 offices, file room, staff room. Warehouse has 20 foot ceilings. Large fenced yard to accommodate semi trailers. Centrally located in Red Deer.