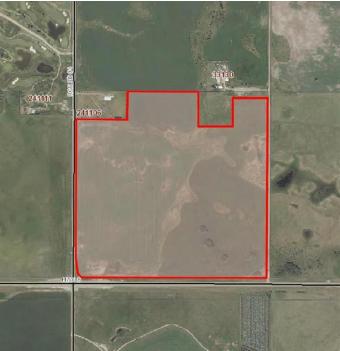

### \$4,975,000

0 Bedroom, 0.00 Bathroom, Land on 137.24 Acres

Equestrian Estates, Rural Rocky View County, Alberta

Prime Development land fronting onto Highway 8 near River Spirit golf course. Included in the yet to be approved Elbow View ASP.

# **Community Information**

| Address     | 33130 241 Township      |
|-------------|-------------------------|
| Subdivision | Equestrian Estates      |
| City        | Rural Rocky View County |
| County      | Rocky View County       |
| Province    | Alberta                 |
| Postal Code | T3Z 2Y6                 |