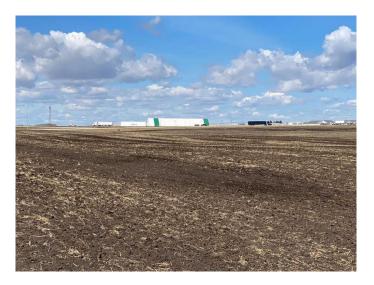

#### \$5,700,000

0 Bedroom, 0.00 Bathroom, Land on 156.52 Acres

NONE, Ponoka, Alberta

Here is a chance to own 156.52 acres on highway 2 and highway 53 giving it maximum exposure right off the cloverleaf overpass. Currently used as farmland this piece of property is annexed in to the Town of Ponoka for future development. Location and visibility make this an excellent parcel to invest in for a future business in the heart of Central Alberta.