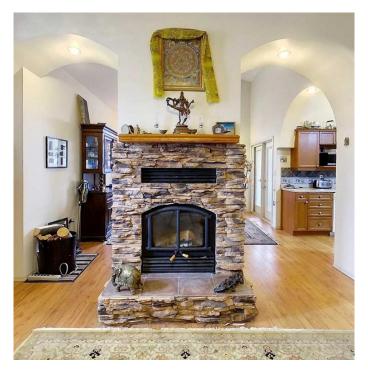

## \$398,000

4 Bedroom, 3.00 Bathroom, 1,662 sqft Residential on 0.18 Acres

Edson, Edson, Alberta

Great location, desirable Tiffin Place. This property is close to Edson's walking trail system. Perfect for a family with its 4 bedrooms. The office in basement could easily be converted to a 5th bedroom. Main floor has a large living room highlighted by a stacked stone wood burning fireplace. The living room flows effortlessly into the dining room and kitchen. Two bedrooms and a full bathroom complete the main level. The primary suite is privately located above the garage, along with its 4 piece en-suite bathroom. Basement is bright with its over-sized windows and has in-floor heat to keep it nice and cozy in the winter months. A bedroom, office nook, 4 piece bathroom, LARGE recreation room and a utility/laundry room create the basements functional floor plan. The double attached garage also has in floor heat.

Cooling None
Fireplace Yes
# of Fireplaces 1

Fireplaces Wood Burning

Has Basement Yes

Basement Finished, Full