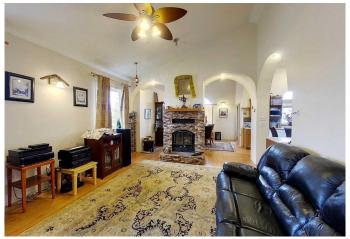

## \$398,000

4 Bedroom, 3.00 Bathroom, 1,662 sqft Residential on 0.18 Acres

Edson, Edson, Alberta

Great location, desirable Tiffin Place. This property is close to Edson's walking trail system. Perfect for a family with its 4 bedrooms. The office in basement could easily be converted to a 5th bedroom. Main floor has a large living room highlighted by a stacked stone wood burning fireplace. The living room flows effortlessly into the dining room and kitchen. Two bedrooms and a full bathroom complete the main level. The primary suite is privately located above the garage, along with its 4 piece en-suite bathroom. Basement is bright with its over-sized windows and has in-floor heat to keep it nice and cozy in the winter months. A bedroom, office nook, 4 piece bathroom, LARGE recreation room and a utility/laundry room create the basements functional floor plan. The double attached garage also has in floor heat.

Cooling None
Fireplace Yes
# of Fireplaces 1

Fireplaces Wood Burning

Has Basement Yes

Basement Finished, Full