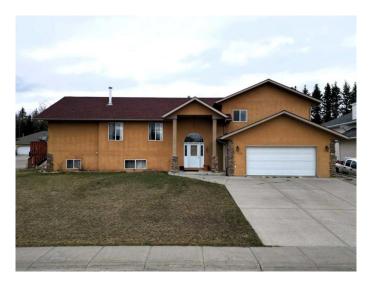

## \$398,000

4 Bedroom, 3.00 Bathroom, 1,662 sqft Residential on 0.18 Acres

Edson, Edson, Alberta

Great location, desirable Tiffin Place. This property is close to Edson's walking trail system. Perfect for a family with its 4 bedrooms. The office in basement could easily be converted to a 5th bedroom. Main floor has a large living room highlighted by a stacked stone wood burning fireplace. The living room flows effortlessly into the dining room and kitchen. Two bedrooms and a full bathroom complete the main level. The primary suite is privately located above the garage, along with its 4 piece en-suite bathroom. Basement is bright with its over-sized windows and has in-floor heat to keep it nice and cozy in the winter months. A bedroom, office nook, 4 piece bathroom, LARGE recreation room and a utility/laundry room create the basements functional floor plan. The double attached garage also has in floor heat.

#### **Exterior**

Exterior Features Other

Lot Description Corner Lot

Roof Asphalt Shingle

Construction Stucco

Foundation Poured Concrete