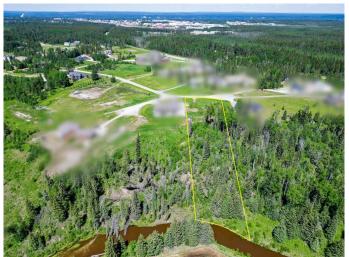

### \$229,900

0 Bedroom, 0.00 Bathroom, Land on 2.50 Acres

NONE, Rural Woodlands County, Alberta

Desirable 2.5 acre lot in the upscale neighborhood of Deer Park Estates. This lovely lot backs onto Beaver Creek and is only a 2 minute drive to Whitecourt. Property has Town water and sewer! Perfect area to build your Dream Home!