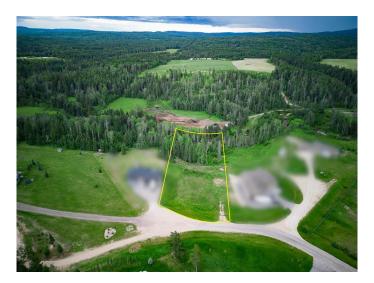

### \$229,900

0 Bedroom, 0.00 Bathroom, Land on 2.50 Acres

NONE, Rural Woodlands County, Alberta

Desirable 2.5 acre lot in the upscale neighborhood of Deer Park Estates. This lovely lot backs onto Beaver Creek and is only a 2 minute drive to Whitecourt. Property has Town water and sewer! Perfect area to build your Dream Home!