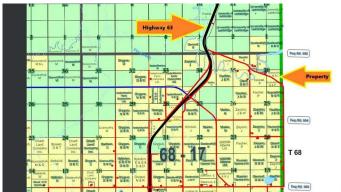

### \$195,000

0 Bedroom, 0.00 Bathroom, Land on 90.69 Acres

NONE, Rural Athabasca County, Alberta

Living the dream will get you to this property. 90 acres of perfect rec land. Well balanced with open meadow and timber. Access to the Lac La Biche River will give you miles of river fun. Crown land to the north gives you extra room to play. A mazing location between Lac La Biche and Highway 63. Buy it for your dreams, or with campground development potential.

## **Community Information**

Address 190000 Township Road 685

Subdivision NONE

City Rural Athabasca County

County Athabasca County

Province Alberta
Postal Code T0A1V0