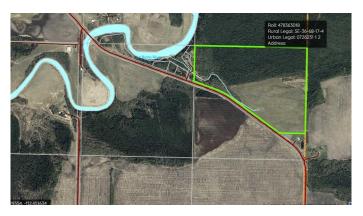

### \$195,000

0 Bedroom, 0.00 Bathroom, Land on 90.69 Acres

NONE, Rural Athabasca County, Alberta

Living the dream will get you to this property. 90 acres of perfect rec land. Well balanced with open meadow and timber. Access to the Lac La Biche River will give you miles of river fun. Crown land to the north gives you extra room to play. A mazing location between Lac La Biche and Highway 63. Buy it for your dreams, or with campground development potential.

## **Community Information**

Address 190000 Township Road 685

Subdivision NONE

City Rural Athabasca County

County Athabasca County

Province Alberta
Postal Code T0A1V0