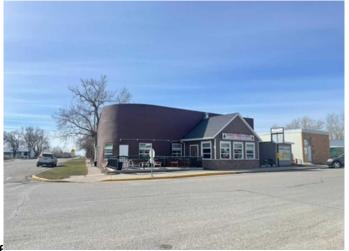

### \$629,000

0 Bedroom, 0.00 Bathroom, Commercial on 0.00 Acres

NONE, Stavely, Alberta

A good investment property, this property combined with 6 rentable bachelor units (\$700 per unit, one unit was vacant), and a pizza restaurant currently rent for \$3500 per month.