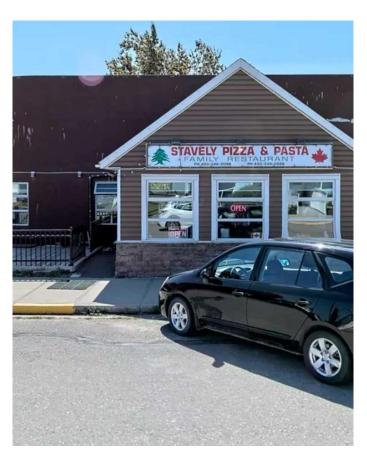

### \$629,000

0 Bedroom, 0.00 Bathroom, Commercial on 0.00 Acres

NONE, Stavely, Alberta

A good investment property, this property combined with 6 rentable bachelor units (\$700 per unit, one unit was vacant), and a pizza restaurant currently rent for \$3500 per month.