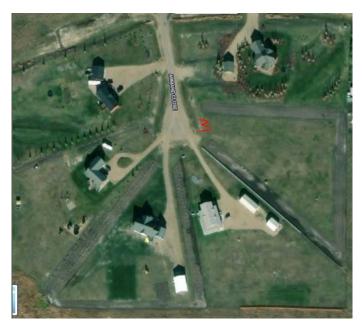

### \$135,000

0 Bedroom, 0.00 Bathroom, Land on 2.99 Acres

Carlisle Estates, Rural Stettler No. 6, County of, Alberta

Visit REALTOR® website for additional information.

Ideally Located southwest of Meadowlands in Carlisle Estate just outside of Stettler, AB. Close to sports fields, Walmart, West Stetter Park, and many other amenities. School bus services. This Lot is 2.99 Acres, with plenty of open space, lilacs, and spruce trees planted around perimeter. Located in established subdivision serviced to property line: Underground power, gas, and phone. Needs well & sewer. No mobiles.

#### **Community Information**

| Address     | 3 Armand Close                  |
|-------------|---------------------------------|
| Subdivision | Carlisle Estates                |
| City        | Rural Stettler No. 6, County of |
| County      | Stettler No. 6, County of       |