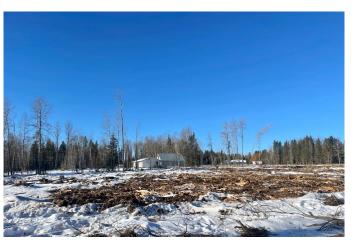

### \$333,000

2 Bedroom, 1.00 Bathroom, 730 sqft Residential on 11.91 Acres

Edson, Edson, Alberta

Charming acreage in Edson with tons of development potential! An amazing place to build your dream home! (11.91 acres)

#### **Essential Information**

MLS® # A2124317 Price \$333,000

Bedrooms 2 Bathrooms 1.00

Full Baths 1

Square Footage 730

Acres 11.91

Year Built 1947

Type Residential Sub-Type Detached