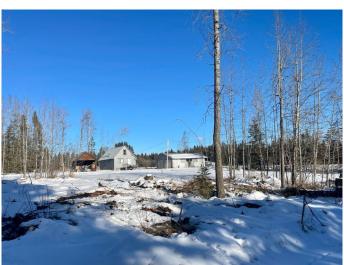

### \$333,000

2 Bedroom, 1.00 Bathroom, 730 sqft Residential on 11.91 Acres

Edson, Edson, Alberta

Charming acreage in Edson with tons of development potential! An amazing place to build your dream home! (11.91 acres)

#### **Essential Information**

MLS® # A2124317 Price \$333,000

Bedrooms 2 Bathrooms 1.00

Full Baths 1

Square Footage 730

Acres 11.91

Year Built 1947

Type Residential Sub-Type Detached