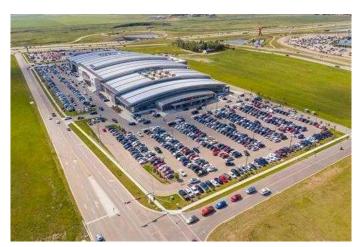

#### \$129,900

0 Bedroom, 0.00 Bathroom, Commercial on 7.30 Acres

NONE, Rural Rocky View County, Alberta

Price Reduced!!! Location! Location! Location! This unit is located close to the busy south entrance. Over 200 unique stores are now open and new stores are opening every week. Lots of indoor heated parking plus surface parking. The huge indoor playground (Sky Castle) makes New Horizon the family fun and shopping destination. Buy now while the prices are low. Call today for more information.