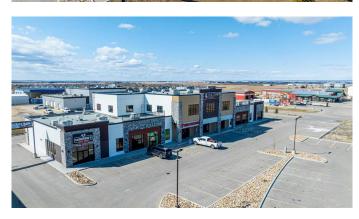

# \$1,900,000 - 4, 15502b 101 Street, Clairmont

MLS® #A2122249

### \$1,900,000

0 Bedroom, 0.00 Bathroom, Commercial on 0.00 Acres

NONE, Clairmont, Alberta

This retail condo is situated off Highway 43 just north of Grande Prairie in a highly visible location. Position your business in the developing retail plaza that it deserves. Ideal for any professional including dentists, medical or financial advisors looking to own their own space and design it specific to their needs. Call your Commercial Realtor© for more information or to book a showing today.