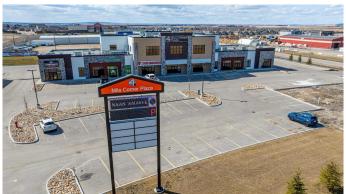

# \$1,900,000 - 4, 15502b 101 Street, Clairmont

MLS® #A2122249

### \$1,900,000

0 Bedroom, 0.00 Bathroom, Commercial on 0.00 Acres

NONE, Clairmont, Alberta

This retail condo is situated off Highway 43 just north of Grande Prairie in a highly visible location. Position your business in the developing retail plaza that it deserves. Ideal for any professional including dentists, medical or financial advisors looking to own their own space and design it specific to their needs. Call your Commercial Realtor© for more information or to book a showing today.