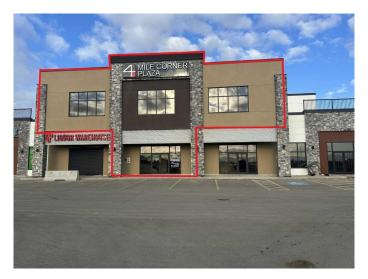

# \$1,900,000 - 4, 15502b 101 Street, Clairmont

MLS® #A2122249

### \$1,900,000

0 Bedroom, 0.00 Bathroom, Commercial on 0.00 Acres

NONE, Clairmont, Alberta

This retail condo is situated off Highway 43 just north of Grande Prairie in a highly visible location. Position your business in the developing retail plaza that it deserves. Ideal for any professional including dentists, medical or financial advisors looking to own their own space and design it specific to their needs. Call your Commercial Realtor© for more information or to book a showing today.