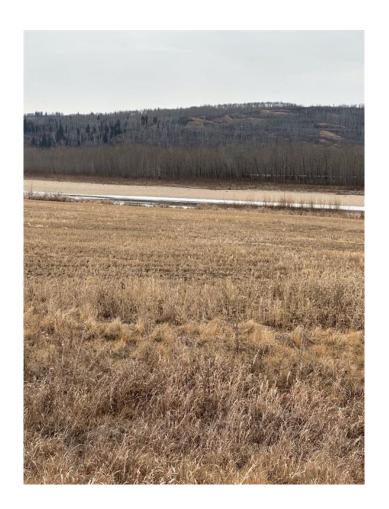

## \$129,900

0 Bedroom, 0.00 Bathroom, Land on 4.05 Acres

NONE, Rural Birch Hills County, Alberta

River Front Property Located on the Smoky River Just Northeast of Watino. This is your chance to own your own piece of land next to a river that you would be able to enjoy as well. Don't let this chance slip away call today.