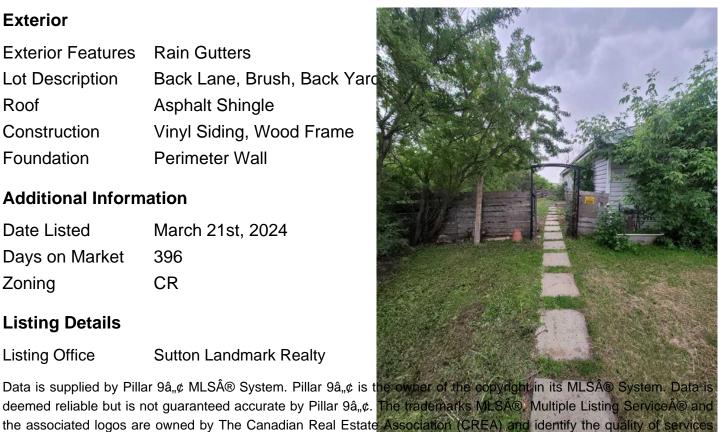

### **Exterior**

**Exterior Features** Rain Gutters

Lot Description Back Lane, Brush, Back Yard

Roof Asphalt Shingle

Construction Vinyl Siding, Wood Frame

Foundation Perimeter Wall

## **Additional Information**

**Date Listed** March 21st, 2024

396 Days on Market CR Zoning

## **Listing Details**

**Listing Office** Sutton Landmark Realty

deemed reliable but is not guaranteed accurate by Pillar 9â, ¢. The trademarks MLS®, Multiple Listing Service® and the associated logos are owned by The Canadian Real Estate Association (CREA) and identify the quality of services provided by real estate professionals who are members of CREA. Used underlice