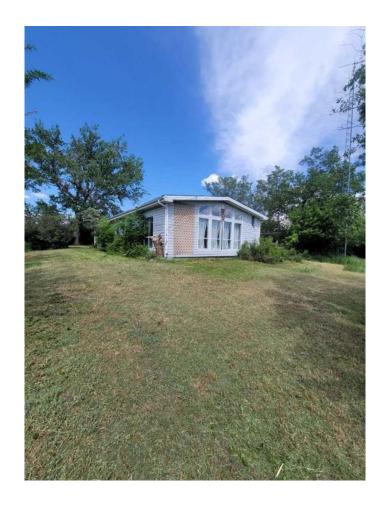

## \$159,900

3 Bedroom, 2.00 Bathroom, 1,440 sqft Residential on 2.20 Acres

Federal, Rural Paintearth No. 18, County of, Alberta

1989 24x60 ft mobile located in the Hamlet of Federal, 5 miles west of Coronation, has 30 lots all in Block one, Plan 472AJ, on 5 titles. Home has 1440 sq ft of living space, has new vinyl plank flooring, paint job, sewer cleaned and well serviced. There is the old Federal hall on the property, some out buildings and an abundance of space to develop as you want. Mobile is Serial #24754, CSA#Z240, Canadian Home Mobile Association. New roof coming soon this fall.

#### **Essential Information**

MLS® # A2115901 Price \$159,900

Bedrooms 3
Bathrooms 2.00
Full Baths 2

Square Footage 1,440
Acres 2.20
Year Built 1989

Type Residential Sub-Type Detached

Style Acreage with Residence, Mobile

### **Exterior**

**Exterior Features** Rain Gutters

Lot Description Back Lane, Brush, Back Yard

Roof Asphalt Shingle

Construction Vinyl Siding, Wood Frame

Foundation Perimeter Wall