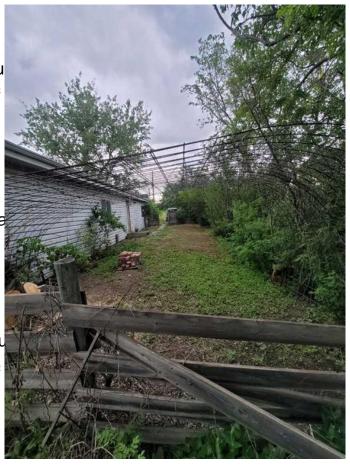

## \$159,900

3 Bedroom, 2.00 Bathroom, 1,440 sqft Residential on 2.20 Acres

Federal, Rural Paintearth No. 18, County of, Alberta

1989 24x60 ft mobile located in the Hamlet of Federal, 5 miles west of Coronation, has 30 lots all in Block one, Plan 472AJ, on 5 titles. Home has 1440 sq ft of living space, has new vinyl plank flooring, paint job, sewer cleaned and well serviced. There is the old Federal hall on the property, some out buildings and an abundance of space to develop as you want. Mobile is Serial #24754, CSA#Z240, Canadian Home Mobile Association. New roof coming soon this fall.

### **Exterior**

**Exterior Features** Rain Gutters

Lot Description Back Lane, Brush, Back Yard

Roof Asphalt Shingle

Construction Vinyl Siding, Wood Frame

Foundation Perimeter Wall