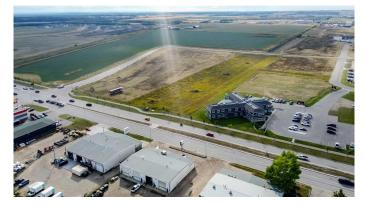

### \$1,228,500

0 Bedroom, 0.00 Bathroom, Land on 2.74 Acres

Urban Rail Business Park, Grande Prairie, Alberta

This lot is titled - BUILD HERE! A high-visibility strip mall, a service station, a car wash, an industrial Business centre, a restaurant, a recreation centre, an oilfield business, a warehouse and many other businesses go here! Just 500 meters away from the nearest fire hall (great for insurance), Urban Rail Business Park is located on Costco's road (116 Street) on a major four-lane artery. It has unparalleled access to both Hwy 43 and Hwy 40. Vendors and customers are across the road in Richmond Industrial Park. If high exposure, easy access, and nearby amenities, communities, vendors, and customers are valuable to your bottom line, Grande Prairie's Urban Rail Business Park could be the perfect fit for you. - Developer offering build-to-suit you could be in your new location in less than a year! Flexible zoning for commercial/industrial options and flexible lot configuration. Lots range in price from \$400K to \$550K per acre Railway spurs possibilities