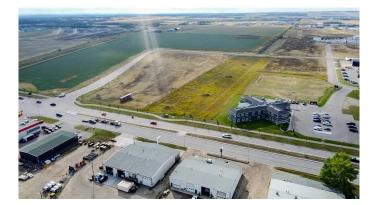

### \$1,228,500

0 Bedroom, 0.00 Bathroom, Land on 2.74 Acres

Urban Rail Business Park, Grande Prairie, Alberta

This lot is titled - BUILD HERE! A high-visibility strip mall, a service station, a car wash, an industrial Business centre, a restaurant, a recreation centre, an oilfield business, a warehouse and many other businesses go here! Just 500 meters away from the nearest fire hall (great for insurance), Urban Rail Business Park is located on Costco's road (116 Street) on a major four-lane artery. It has unparalleled access to both Hwy 43 and Hwy 40. Vendors and customers are across the road in Richmond Industrial Park. If high exposure, easy access, and nearby amenities, communities, vendors, and customers are valuable to your bottom line, Grande Prairie's Urban Rail Business Park could be the perfect fit for you. - Developer offering build-to-suit you could be in your new location in less than a year! Flexible zoning for commercial/industrial options and flexible lot configuration. Lots range in price from \$400K to \$550K per acre Railway spurs possibilities