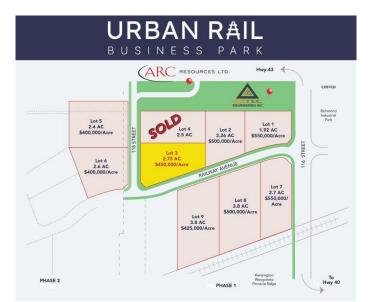

### \$1,228,500

0 Bedroom, 0.00 Bathroom, Land on 2.74 Acres

Urban Rail Business Park, Grande Prairie, Alberta

This lot is titled - BUILD HERE! A high-visibility strip mall, a service station, a car wash, an industrial Business centre, a restaurant, a recreation centre, an oilfield business, a warehouse and many other businesses go here! Just 500 meters away from the nearest fire hall (great for insurance), Urban Rail Business Park is located on Costco's road (116 Street) on a major four-lane artery. It has unparalleled access to both Hwy 43 and Hwy 40. Vendors and customers are across the road in Richmond Industrial Park. If high exposure, easy access, and nearby amenities, communities, vendors, and customers are valuable to your bottom line, Grande Prairie's Urban Rail Business Park could be the perfect fit for you. - Developer offering build-to-suit you could be in your new location in less than a year! Flexible zoning for commercial/industrial options and flexible lot configuration. Lots range in price from \$400K to \$550K per acre Railway spurs possibilities

#### **Essential Information**

on lots next to the railroad.

| MLS® #    | A2115752    |
|-----------|-------------|
| Price     | \$1,228,500 |
| Bathrooms | 0.00        |
| Acres     | 2.74        |
| Туре      | Land        |