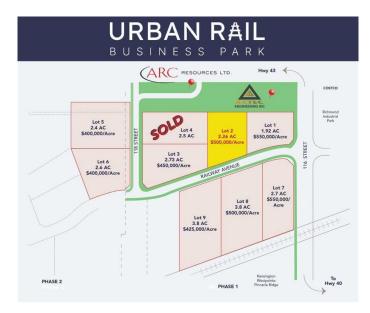

### \$1,130,000

0 Bedroom, 0.00 Bathroom, Land on 2.26 Acres

Urban Rail Business Park, Grande Prairie, Alberta

This lot is titled - BUILD HERE! A high-visibility strip mall, a service station, a car wash, an industrial Business centre, a restaurant, a recreation centre, an oilfield business, a warehouse and many other businesses go here! Just 500 meters away from the nearest fire hall (great for insurance), Urban Rail Business Park is located on Costco's road (116 Street) on a major four-lane artery. It has unparalleled access to both Hwy 43 and Hwy 40. Vendors and customers are across the road in Richmond Industrial Park. If high exposure, easy access, and nearby amenities, communities, vendors, and customers are valuable to your bottom line, Grande Prairie's Urban Rail Business Park could be the perfect fit for you. - Developer offering build-to-suit you could be in your new location in less than a year! Flexible zoning for commercial/industrial options and flexible lot configuration. Lots range in price from \$400K to \$550K per acre Railway spurs possibilities on lots next to the railroad.

# **Community Information**

Address 11606 Railway Avenue

Subdivision Urban Rail Business Park

City Grande Prairie
County Grande Prairie

Province Alberta

Postal Code T8W 0C7