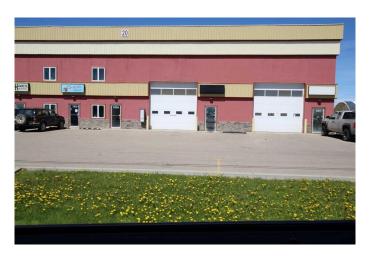

## \$355,000

0 Bedroom, 0.00 Bathroom, Commercial on 0.00 Acres

Beju Industrial Park, Sylvan Lake, Alberta

LOCATION LOCATION, easy access to Highway 20 - this bay offers 2400 sq ft of main floor work space, front and rear 14ft overhead doors also upper mezzanine with 1024 sq ft, including reception area, office and washroom. Outside you will find an abundance of gated, shared parking. Your business will love it here.