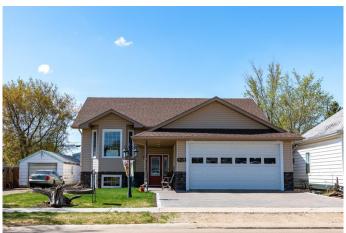

### \$449,000

4 Bedroom, 3.00 Bathroom, 1,466 sqft Residential on 0.16 Acres

Wainwright, Wainwright, Alberta

Stunning home with plenty of space for the whole family. Outside you will find a no maintenance backyard with a second garage 24X22, that is heated and insulated along with a storage shed. Front yard has lawn, flower beds and interlocking block driveway. Upstairs of this home has your main floor laundry room, 2 bedroom, 4 pc bathroom with jetted tub, 3 pc ensuite, dining room, kitchen, nook and vaulted ceilings. In the basement you will find an additional 2 bedroom, office, storage room, and large family room games room. There is also a double attached garage and all interior doors are 36" wide to finish off this amazing family home. Don't miss out!

#### **Amenities**

Parking Spaces 6

Parking Double Garage Attached, Double Garage Detached, Heated Garage,

Insulated, Interlocking Driveway, Workshop in Garage