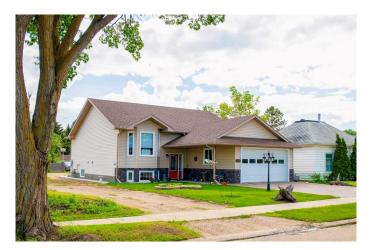

# \$449,000 - 909 8 Avenue, Wainwright

MLS® #A2103725

### \$449,000

4 Bedroom, 3.00 Bathroom, 1,466 sqft Residential on 0.16 Acres

Wainwright, Wainwright, Alberta

Stunning home with plenty of space for the whole family. Outside you will find a no maintenance backyard with a second garage 24X22, that is heated and insulated along with a storage shed. Front yard has lawn, flower beds and interlocking block driveway. Upstairs of this home has your main floor laundry room, 2 bedroom, 4 pc bathroom with jetted tub, 3 pc ensuite, dining room, kitchen, nook and vaulted ceilings. In the basement you will find an additional 2 bedroom, office, storage room, and large family room games room. There is also a double attached garage and all interior doors are 36" wide to finish off this amazing family home. Don't miss out!