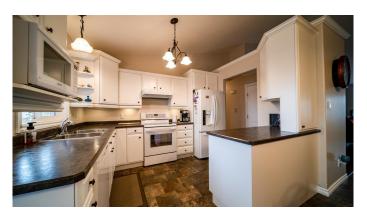

### \$449,000

4 Bedroom, 3.00 Bathroom, 1,466 sqft Residential on 0.16 Acres

Wainwright, Wainwright, Alberta

Stunning home with plenty of space for the whole family. Outside you will find a no maintenance backyard with a second garage 24X22, that is heated and insulated along with a storage shed. Front yard has lawn, flower beds and interlocking block driveway. Upstairs of this home has your main floor laundry room, 2 bedroom, 4 pc bathroom with jetted tub, 3 pc ensuite, dining room, kitchen, nook and vaulted ceilings. In the basement you will find an additional 2 bedroom, office, storage room, and large family room games room. There is also a double attached garage and all interior doors are 36" wide to finish off this amazing family home. Don't miss out!

#### Interior

Interior Features Ceiling Fan(s), Chandelier, Laminate Counters, Recessed Lighting,

Vaulted Ceiling(s)

Appliances Dishwasher, Electric Range, Garburator, Garage Control(s),

Refrigerator, Range Hood