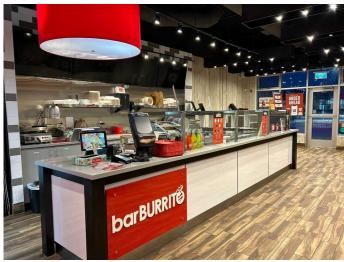

### N/A, Calgary, Alberta

Opportunity knocks with this rapidly growing franchise. Recently opened in a very desirable neighborhood in South Calgary, with a huge delivery coverage area. Busy intersection of Bow Bottom Trail and Canyon Meadows Drive. Great sales volume in just a few months of operation. Easy to use company app and available on food delivery platforms. Nearby businesses include Starbucks, Coop Gas, Grocery, and much more. This proven and successful franchise allows you to focus on running the location while they take care of all of the marketing and market development. Very easy to operate and ideal for an investor or an owner operator. Please do not disturb staff with any questions.