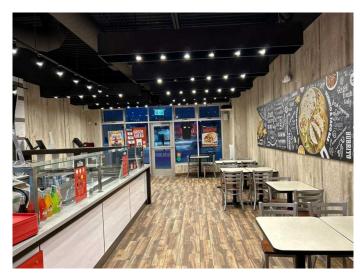

### N/A, Calgary, Alberta

Opportunity knocks with this rapidly growing franchise. Recently opened in a very desirable neighborhood in South Calgary, with a huge delivery coverage area. Busy intersection of Bow Bottom Trail and Canyon Meadows Drive. Great sales volume in just a few months of operation. Easy to use company app and available on food delivery platforms. Nearby businesses include Starbucks, Coop Gas, Grocery, and much more. This proven and successful franchise allows you to focus on running the location while they take care of all of the marketing and market development. Very easy to operate and ideal for an investor or an owner operator. Please do not disturb staff with any questions.