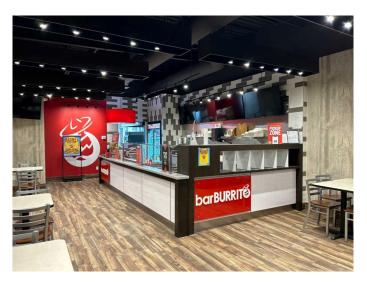

### N/A, Calgary, Alberta

Opportunity knocks with this rapidly growing franchise. Recently opened in a very desirable neighborhood in South Calgary, with a huge delivery coverage area. Busy intersection of Bow Bottom Trail and Canyon Meadows Drive. Great sales volume in just a few months of operation. Easy to use company app and available on food delivery platforms. Nearby businesses include Starbucks, Coop Gas, Grocery, and much more. This proven and successful franchise allows you to focus on running the location while they take care of all of the marketing and market development. Very easy to operate and ideal for an investor or an owner operator. Please do not disturb staff with any questions.