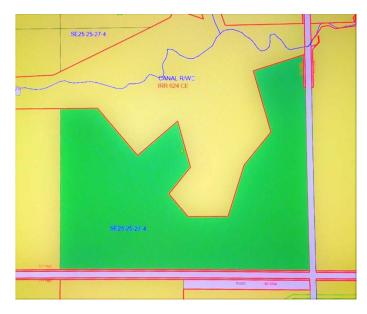

### \$1,200,000

0 Bedroom, 0.00 Bathroom, Land on 80.00 Acres

NONE, Rural Rocky View County, Alberta

Build your new home, ranch, farm, and business on this large 80-acre parcel. Located only 15 minutes east of Stony Trail and only 25 minutes from YYC Airport. Fenced 80+ acres with agricultural zoning. Flat and rolling land backing onto a water irrigation district reserve. Corner lot with highway frontage and additional range road side access. New paid-for commercial 300 amp/3 phase/75 kW electrical service, drilled water well, and natural gas line on the property. Included are two partially finished large two-storey steel seacan outbuildings designed for offices and shop. Total of 26 stacked sea cans included with the property purchase. Not permanentâ€"can be moved. Additional development permit drawings, site plans, and other related documents available. Current agricultural land use allows for farming, ranching, and other agricultural business development possibilities. Property borders water irrigation district to the north. New property with three street addresses: 254015 RR270, 270020 TWP 254, and 270020 Highway 564, Rocky View County. Seller May Finance a portion of Purchase Price.

## **Community Information**

Address 270020 Highway 564 - Twp254 Township Ne

Subdivision NONE

City Rural Rocky View County

County Rocky View County

Province Alberta
Postal Code T1Z0T3