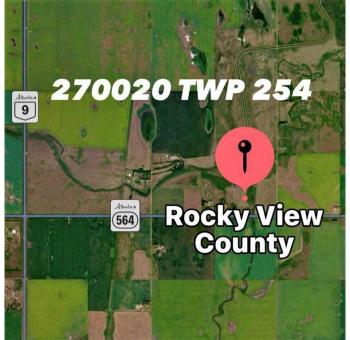

# **\$1,200,000 - 270020 Highway 564 - Twp254 Township Ne, Rural Rocky View County**

MLS® #A2099731

## **Community Information**

Address 270020 Highway 564 - Twp254 Township Ne

Subdivision NONE

City Rural Rocky View County

County Rocky View County

Province Alberta
Postal Code T1Z0T3