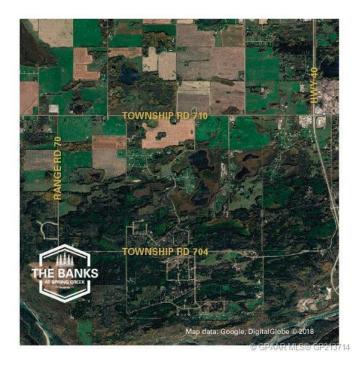

## \$319,000

0 Bedroom, 0.00 Bathroom, Land on 3.11 Acres

Two Hills, Rural Grande Prairie No. 1, County of, Alberta

THE BANKS AT SPRING CREEK - TREED ACREAGES !!! CITY WATER SERVICE!!! 2.5 - 5.5 acre lots in the new exclusive The Banks at Spring Creek subdivision, Beautifully treed, contoured lands with walkout basement potential on most..... exclusive lots on the banks hold view over Spring Creek Valley, This is arguably one of the most beautiful landscapes in the Grande Prairie area less than 10 minutes from town West of the Nordic Ski Trails or just south of correction line....

#### **Community Information**

| Address     | 58, 704016 Range Road 70              |
|-------------|---------------------------------------|
| Subdivision | Two Hills                             |
| City        | Rural Grande Prairie No. 1, County of |
| County      | Grande Prairie No. 1, County of       |
| Province    | Alberta                               |