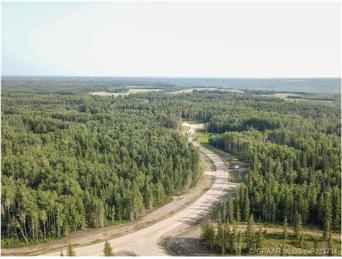

## \$319,000

0 Bedroom, 0.00 Bathroom, Land on 3.11 Acres

Two Hills, Rural Grande Prairie No. 1, County of, Alberta

THE BANKS AT SPRING CREEK - TREED ACREAGES !!! CITY WATER SERVICE!!! 2.5 - 5.5 acre lots in the new exclusive The Banks at Spring Creek subdivision, Beautifully treed, contoured lands with walkout basement potential on most..... exclusive lots on the banks hold view over Spring Creek Valley, This is arguably one of the most beautiful landscapes in the Grande Prairie area less than 10 minutes from town West of the Nordic Ski Trails or just south of correction line....