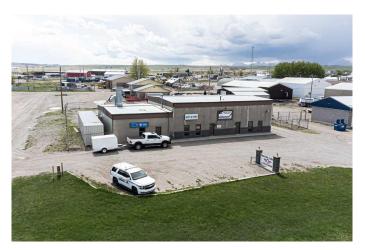

## \$540,000

0 Bedroom, 0.00 Bathroom, Commercial on 0.54 Acres

NONE, Pincher Creek, Alberta

A modern, well-built building situated on a very busy commercial artery in Pincher Creek. Currently being used as an auto body repair shop, but easily demisable into 3 separate bays to accommodate different businesses. Pride of ownership is very evident. 1/2 acre lot graded and fenced.