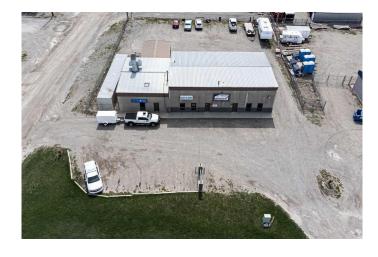

## \$540,000

0 Bedroom, 0.00 Bathroom, Commercial on 0.54 Acres

NONE, Pincher Creek, Alberta

A modern, well-built building situated on a very busy commercial artery in Pincher Creek. Currently being used as an auto body repair shop, but easily demisable into 3 separate bays to accommodate different businesses. Pride of ownership is very evident. 1/2 acre lot graded and fenced.