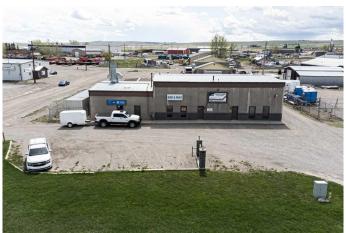

## \$540,000

0 Bedroom, 0.00 Bathroom, Commercial on 0.54 Acres

NONE, Pincher Creek, Alberta

A modern, well-built building situated on a very busy commercial artery in Pincher Creek. Currently being used as an auto body repair shop, but easily demisable into 3 separate bays to accommodate different businesses. Pride of ownership is very evident. 1/2 acre lot graded and fenced.