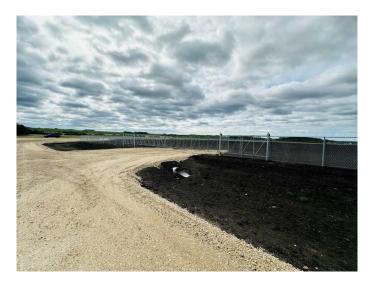

#### \$1,734,000

0 Bedroom, 0.00 Bathroom, Land on 8.67 Acres

NONE, Clairmont, Alberta

PRIME Commercial land on this very busy high visibility route. Great value at only \$200,000 an acre for this 8.67 Acre parcel with lots of frontage! Very quick access to Hwy 43 and 43X. FULLY FENCED land is already stripped and leveled. Seller can also gravel or built to suit your shop. Power and Gas along road for tie in. If you want your business to be noticed everyday this is the spot!