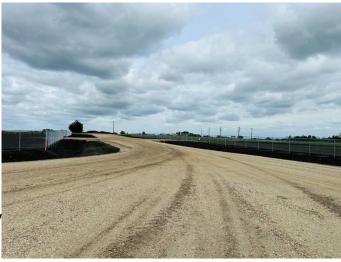

#### \$1,734,000

0 Bedroom, 0.00 Bathroom, Land on 8.67 Acres

NONE, Clairmont, Alberta

PRIME Commercial land on this very busy high visibility route. Great value at only \$200,000 an acre for this 8.67 Acre parcel with lots of frontage! Very quick access to Hwy 43 and 43X. FULLY FENCED land is already stripped and leveled. Seller can also gravel or built to suit your shop. Power and Gas along road for tie in. If you want your business to be noticed everyday this is the spot!