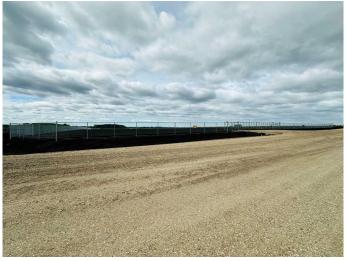

#### \$1,734,000

0 Bedroom, 0.00 Bathroom, Land on 8.67 Acres

NONE, Clairmont, Alberta

PRIME Commercial land on this very busy high visibility route. Great value at only \$200,000 an acre for this 8.67 Acre parcel with lots of frontage! Very quick access to Hwy 43 and 43X. FULLY FENCED land is already stripped and leveled. Seller can also gravel or built to suit your shop. Power and Gas along road for tie in. If you want your business to be noticed everyday this is the spot!