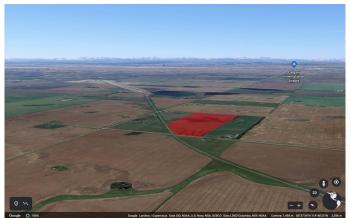

# \$3,600,000

0 Bedroom, 0.00 Bathroom, Land on 60.60 Acres

NONE, Rural Rocky View County, Alberta

Embark on a lucrative business venture with this exceptional 60.6-acre future industrial parcel, strategically located within the County-approved Conrich Area Structure Plan. Nestled northeast of the CN Calgary Logistics Park, the property boasts the potential for direct rail access, offering unparalleled connectivity for your operations. Priced attractively at just under \$60,000 per acre, this represents an outstanding deal for savvy investors and businesses looking to thrive in a burgeoning industrial landscape. Enhance your logistical capabilities even further with the option to acquire the adjacent 40-acre lot. Seize this moment to secure a prime piece of the future industrial hub and propel your business to new heights!