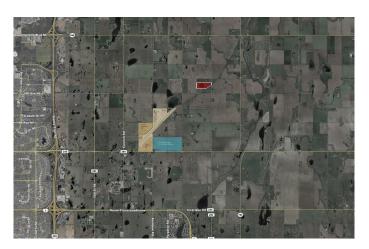

# \$3,600,000

0 Bedroom, 0.00 Bathroom, Land on 60.60 Acres

NONE, Rural Rocky View County, Alberta

Embark on a lucrative business venture with this exceptional 60.6-acre future industrial parcel, strategically located within the County-approved Conrich Area Structure Plan. Nestled northeast of the CN Calgary Logistics Park, the property boasts the potential for direct rail access, offering unparalleled connectivity for your operations. Priced attractively at just under \$60,000 per acre, this represents an outstanding deal for savvy investors and businesses looking to thrive in a burgeoning industrial landscape. Enhance your logistical capabilities even further with the option to acquire the adjacent 40-acre lot. Seize this moment to secure a prime piece of the future industrial hub and propel your business to new heights!

## **Community Information**

Address 252081 Range Road 281

Subdivision NONE

City Rural Rocky View County

County Rocky View County

Province Alberta
Postal Code T1Z 0E9