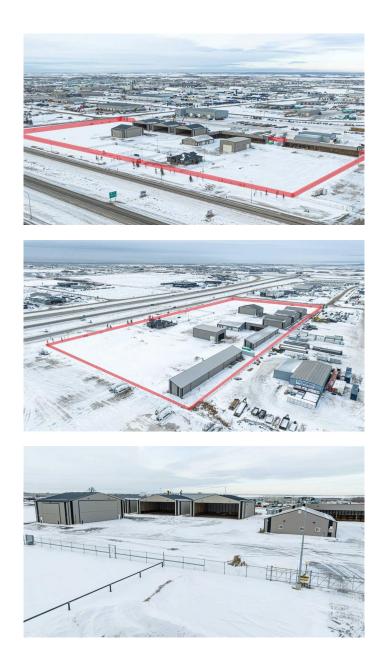

### \$6,000,000

0 Bedroom, 0.00 Bathroom, Commercial on 12.85 Acres

N/A, Clairmont, Alberta

This occupied industrial property is being sold with a tenant in place and features amazing exposure with 12.85 acres of frontage zoned RM-4 on Highway 43. The fully serviced fenced and graveled property features 14,280 SF of heated and fully enclosed space with an additional 33,688 SF of cold storage with a total of three 10-ton cranes. This includes a well laid out and beautifully finished 3,600 SF office consisting of an additional 3,600 SF basement situated on an ICF foundation with great curb appeal. The fully enclosed "Test Shop" offers a 10-ton crane and 30' hanger door, air compressor, and Hotsy unit. Call your Commercial Realtor© for more information or to book a showing today.