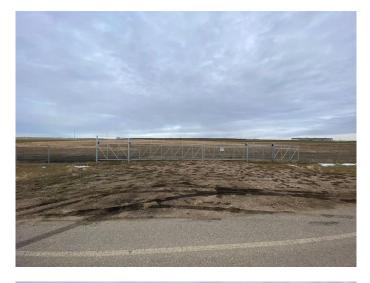

### \$1,000,000

0 Bedroom, 0.00 Bathroom, Land on 10.00 Acres

NONE, Rural Ponoka County, Alberta

Lot #7. Own a 10 acre parcel of commercial land in the heart of Central Alberta in the County of Ponoka. Build your new business in a newly created subdivision with several large well established companies in a nice industrial area. Dirt work has been brought up to sub grade with some services to the lot line.