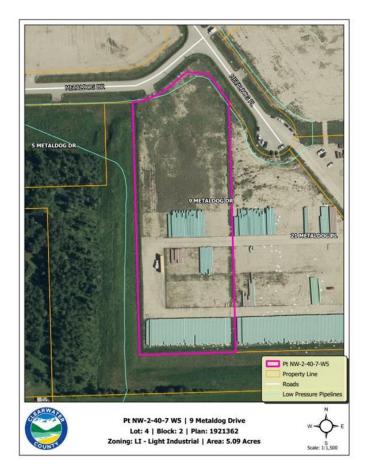

### \$305,400

0 Bedroom, 0.00 Bathroom, Land on 5.09 Acres

Metaldog Industrial Park, Rural Clearwater County, Alberta

9 METALDOG DRIVE 5.09 ACRES - Metaldog Industrial Subdivision is located minutes northeast of Rocky Mountain House on Airport Road, situated on a ban-free road, and located within a mile of Alberta's High Load Corridor. Zoned LIGHT INDUSTRIAL DISTRICT "Ll― Metaldog Industrial Subdivision is 1 of the newest industrial subdivisions within Clearwater County (has been used for a pipe laydown yard for the past couple of years). All bare lots are serviced with 3 PHASE power and natural gas to property lines, and all roads within the subdivision are paved, (Note: private well & sewer systems will need to be installed at the purchaser's expense to suit individual requirements). Firepond is located within the subdivision. Prime location to establish, and grow your business. Immediate possession is available. The general purpose of this district is to accommodate and regulate small to medium-scale industrial operations, note a security suite as part of the main building is permitted as a discretionary use (this allows for an owner/operator or staff to live onsite for security purposes, and is at the discretion of the development officer). No development timeframes. Make your mark in CENTRAL ALBERTA! Multiple lots available for sale, parcel sizes between 3.83 acres -8.72 acres (GST is applicable)

## **Community Information**

Address 9 Metaldog Drive

Subdivision Metaldog Industrial Park

City Rural Clearwater County

County Clearwater County

Province Alberta
Postal Code T4T 2A2

# Additional Information

Date Listed October 25th, 2023

Days on Market 538

Zoning LIGHT INDUSTRIAL