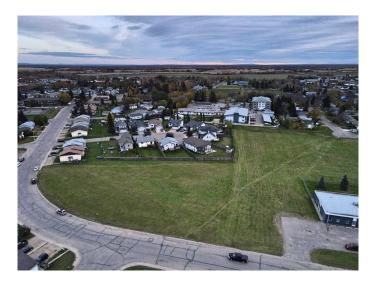

#### \$179,900

0 Bedroom, 0.00 Bathroom, Land on 1.52 Acres

NONE, High Prairie, Alberta

A 1.52 acre vacant - multi dwelling - building lot in the heart of High Prairie. In close proximity to the schools, Hospital and downtown this would be an ideal location for a residential subdivision or apartment buildings. All utilities at roadside. Call, email or text today to find out more.