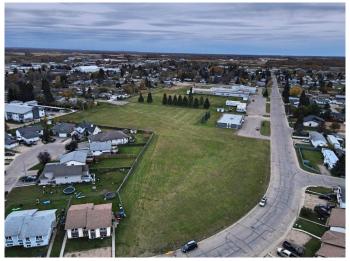

#### \$179,900

0 Bedroom, 0.00 Bathroom, Land on 1.52 Acres

NONE, High Prairie, Alberta

A 1.52 acre vacant - multi dwelling - building lot in the heart of High Prairie. In close proximity to the schools, Hospital and downtown this would be an ideal location for a residential subdivision or apartment buildings. All utilities at roadside. Call, email or text today to find out more.