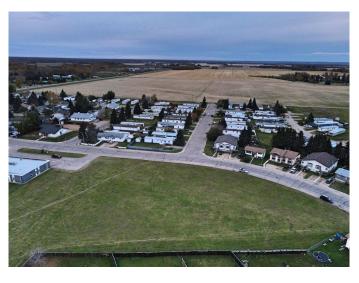

#### \$179,900

0 Bedroom, 0.00 Bathroom, Land on 1.52 Acres

NONE, High Prairie, Alberta

A 1.52 acre vacant - multi dwelling - building lot in the heart of High Prairie. In close proximity to the schools, Hospital and downtown this would be an ideal location for a residential subdivision or apartment buildings. All utilities at roadside. Call, email or text today to find out more.