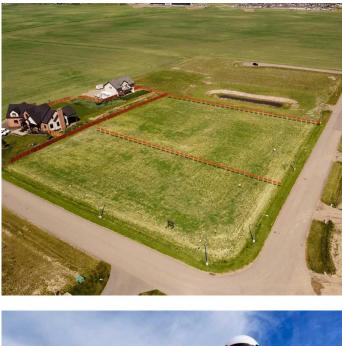

### \$275,000

0 Bedroom, 0.00 Bathroom, Land on 1.12 Acres

N/A, Rural Lethbridge County, Alberta

Edgemoor Estates at Sunrise Point is nestled above the coulees bordering the west edge of the City of Lethbridge. With unsurpassed views of the mountains and river valley, this unspoiled gem is developed into country estate lots where natural terrain and wildlife surround you. All paved roadways, street lights and most servicing have been installed to the property line. Over 1 acre lots afford a large building envelope with architectural controls to ensure the homes give a sense of space and openness with plenty of breathing space. Your "forever" home will have a sense of "classical elegance" with timeless value that comes from living in the country but close to all amenities.

# Exterior

Lot Description Rectangular Lot