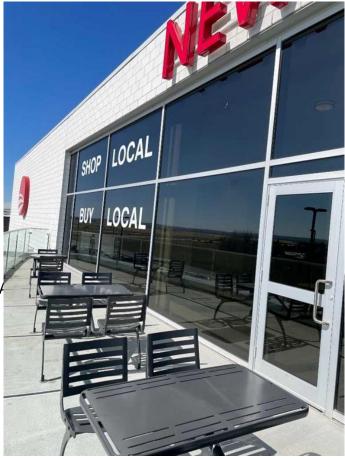

### \$329,900

0 Bedroom, 0.00 Bathroom, Commercial on 0.00 Acres

NONE, Rural Rocky View County, Alberta

Unit 539 marked as P8, centrally located in a large Food Court on the second floor of New Horizon mall, just 5 minutes south of famous Cross Iron Mall, looks for a New Owner! Check out the site around! Behind the place is some private hall area with a beautiful wide balcony. It is so amazing to be there on a sunny warm day, especially with family and friends! Think, what can you build here? Superior restaurant with affordable prices and excellent service for casual dining or for the special occasions: weddings, birthday parties etc.) can bring more customers... Follow up your dream and have fun. Try to see the treasure under your feet.