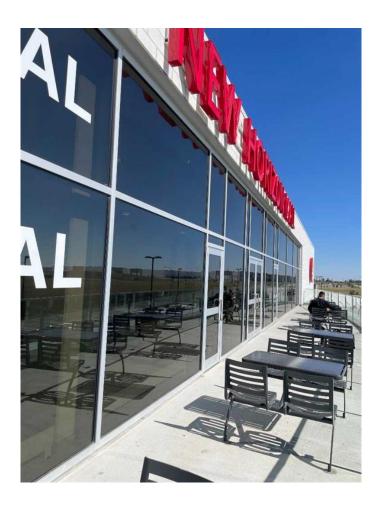

### \$329,900

0 Bedroom, 0.00 Bathroom, Commercial on 0.00 Acres

NONE, Rural Rocky View County, Alberta

Unit 539 marked as P8, centrally located in a large Food Court on the second floor of New Horizon mall, just 5 minutes south of famous Cross Iron Mall, looks for a New Owner! Check out the site around! Behind the place is some private hall area with a beautiful wide balcony. It is so amazing to be there on a sunny warm day, especially with family and friends! Think, what can you build here? Superior restaurant with affordable prices and excellent service for casual dining or for the special occasions: weddings, birthday parties etc.) can bring more customers... Follow up your dream and have fun. Try to see the treasure under your feet.