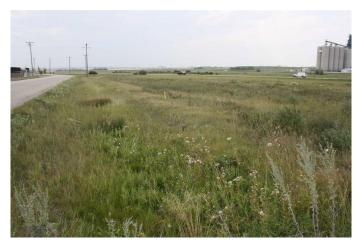

#### \$365,000

0 Bedroom, 0.00 Bathroom, Land on 2.45 Acres

NONE, Rural Mountain View County, Alberta

Excellent opportunity to purchase this 2.45 acre commercial parcel in this industrial park located just off the QE2 and 2A and minutes north of Crossfield. It is conveniently situated siding onto 2A for great exposure for your business. Head north on QE2 and take exit 305 (Crossfield/Carstairs overpass). Go west over the highway then immediate right on 2A. Go east on 29339 Hwy2A and take your first right. Lot 18 is just past the storage place on the right hand side.