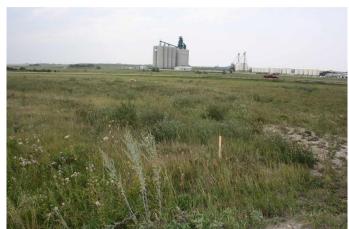

#### \$365,000

0 Bedroom, 0.00 Bathroom, Land on 2.45 Acres

NONE, Rural Mountain View County, Alberta

Excellent opportunity to purchase this 2.45 acre commercial parcel in this industrial park located just off the QE2 and 2A and minutes north of Crossfield. It is conveniently situated siding onto 2A for great exposure for your business. Head north on QE2 and take exit 305 (Crossfield/Carstairs overpass). Go west over the highway then immediate right on 2A. Go east on 29339 Hwy2A and take your first right. Lot 18 is just past the storage place on the right hand side.