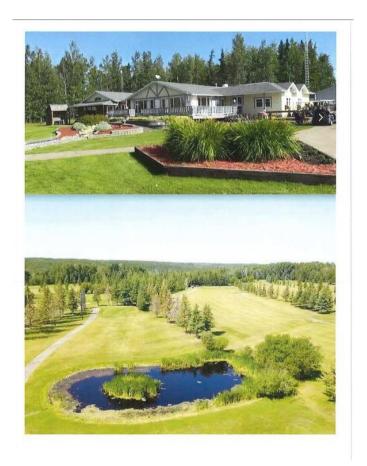

### \$2,300,000

0 Bedroom, 0.00 Bathroom, Commercial on 122.83 Acres

NONE, Wembley, Alberta

Pipestone Golf Course. Located west of Grande Prairie and south of Wembley, this is a very well known and scenic course, which is suited to both the avid golfer as well as beginners. It is a par 71 course with lots of trees, water and sand. It offers a practice green and a sand bunker. Attractive flower beds, seating areas and signage throughout the course. Well cared for greens and driving range. There is an RV campground with power and water services. The spacious clubhouse is set up with a golf pro-shop, full service dining area and a room used for private socials or meetings. The seller boasts of their clubhouse staff and green's keeper!! What a dream come true to own a business like this!! Comes with everything needed to purchase, walk-in, take over and enjoy the many benefits!!!