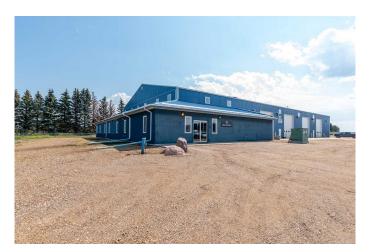

#### \$6,999,000

0 Bedroom, 0.00 Bathroom, Commercial on 0.00 Acres

NONE, Rural Vermilion River, County of, Alberta

Huge price reduction on this PRIME **PROPERTY** in the Heavy Oil Capital of Canada! Now priced \$800,000. under the recent appraisal! Located just outside of Lloydminster in the County of Vermilion River is where opportunity awaits! This is a 32-acre parcel just South of the Lloydminster Airport and has 3 major buildings totaling over 44,000 sq. ft. All 3 buildings are being leased with the owner sharing one building. The property is completely fenced and divided into separate fenced compounds which are also leased. Building #1 is 12,740 sq. ft. (11,700 SF shop) Building #2 is 10,160 SF (4,480 SF Shop) Building #3 is 22,000 SF (12,800 SF Shop). The buildings are in excellent condition and were built in 2007 and 2012. If you're a business that needs a shop with offices and revenues from your other buildings then this is it. If you're an investor you should take a serious look at this opportunity as the Lloydminster area feels ready to grow. Information Package is available. Seller also has another property in North Battleford SK. and will consider a package for both. MLS SK941187