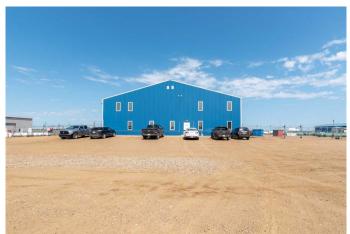

#### \$6,999,000

0 Bedroom, 0.00 Bathroom, Commercial on 0.00 Acres

NONE, Rural Vermilion River, County of, Alberta

Huge price reduction on this PRIME **PROPERTY** in the Heavy Oil Capital of Canada! Now priced \$800,000. under the recent appraisal! Located just outside of Lloydminster in the County of Vermilion River is where opportunity awaits! This is a 32-acre parcel just South of the Lloydminster Airport and has 3 major buildings totaling over 44,000 sq. ft. All 3 buildings are being leased with the owner sharing one building. The property is completely fenced and divided into separate fenced compounds which are also leased. Building #1 is 12,740 sq. ft. (11,700 SF shop) Building #2 is 10,160 SF (4,480 SF Shop) Building #3 is 22,000 SF (12,800 SF Shop). The buildings are in excellent condition and were built in 2007 and 2012. If you're a business that needs a shop with offices and revenues from your other buildings then this is it. If you're an investor you should take a serious look at this opportunity as the Lloydminster area feels ready to grow. Information Package is available. Seller also has another property in North Battleford SK. and will consider a package for both. MLS SK941187