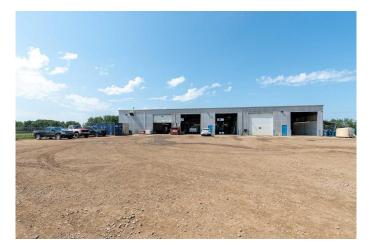

#### \$6,999,000

0 Bedroom, 0.00 Bathroom, Commercial on 0.00 Acres

NONE, Rural Vermilion River, County of, Alberta

Huge price reduction on this PRIME **PROPERTY** in the Heavy Oil Capital of Canada! Now priced \$800,000. under the recent appraisal! Located just outside of Lloydminster in the County of Vermilion River is where opportunity awaits! This is a 32-acre parcel just South of the Lloydminster Airport and has 3 major buildings totaling over 44,000 sq. ft. All 3 buildings are being leased with the owner sharing one building. The property is completely fenced and divided into separate fenced compounds which are also leased. Building #1 is 12,740 sq. ft. (11,700 SF shop) Building #2 is 10,160 SF (4,480 SF Shop) Building #3 is 22,000 SF (12,800 SF Shop). The buildings are in excellent condition and were built in 2007 and 2012. If you're a business that needs a shop with offices and revenues from your other buildings then this is it. If you're an investor you should take a serious look at this opportunity as the Lloydminster area feels ready to grow. Information Package is available. Seller also has another property in North Battleford SK. and will consider a package for both. MLS SK941187