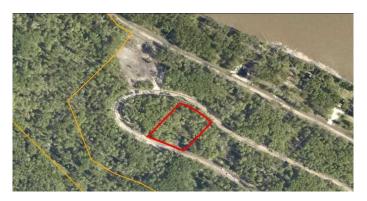

# \$162,500 - Lot 33, 692059, Rge Rd 104a Wapiti River, Rural Grande Prairie No. 1, County of

MLS® #A2064128

\$162,500

0 Bedroom, 0.00 Bathroom, Land on 1.37 Acres

NONE, Rural Grande Prairie No. 1, County of, Alberta

Breath-taking recreational lots on the Wapiti River; the only development of it's kind in the Peace Country! If you are looking for a tranquil spot to build the ultimate campsite or dream cabin; a place to get away from the hustle and bustle, this is the development for you, an ideal property for any River boater with access to neighboring boat launch. Location is stunning with mature trees, power at property lines, and well built all weather roads, private titled lots, architectural guidelines and covenants. There is common access to the sand and rock beach. Less than one hour from Grande Prairie and only 5.5 km off pavement! Developments like this are rare, and limited lots are available, call a Realtor to start your own recreation property life today!

# **Community Information**

Address Lot 33, 692059, Rge Rd 104a Wapiti River

Subdivision NONE

City Rural Grande Prairie No. 1, County of

County Grande Prairie No. 1, County of

Province Alberta
Postal Code T0H 1J0

#### **Exterior**

Lot Description Corner Lot, Many Trees, See Remarks