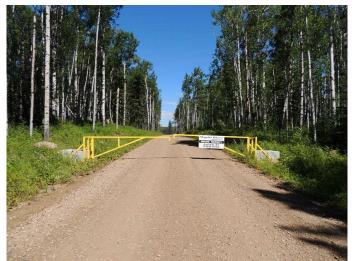

Breath-taking recreational lots on the Wapiti River; the only development of it's kind in the Peace Country! If you are looking for a tranquil spot to build the ultimate campsite or dream cabin; a place to get away from the hustle and bustle, this is the development for you, an ideal property for any River boater with access to neighboring boat launch. Location is stunning with mature trees, power at property lines, and well built all weather roads, private titled lots, architectural guidelines and covenants. There is common access to the sand and rock beach. Less than one hour from Grande Prairie and only 5.5 km off pavement! Developments like this are rare, and limited lots are available, call a Realtor to start your own recreation property life today!

#### **Amenities**

Amenities Beach Access, Snow Removal

Utilities Electricity at Lot Line

Waterfront See Remarks, River Access