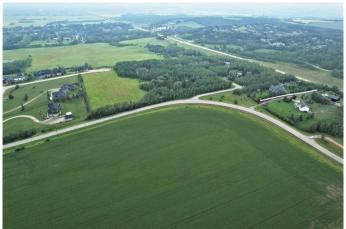

# \$1,498,000 - On Highway 11, Rural Red Deer County

MLS® #A2063099

\$1,498,000

0 Bedroom, 0.00 Bathroom, Land on 61.78 Acres

NONE, Rural Red Deer County, Alberta

Opportunity awaits! This 61.78+/- acre property is located on the Divide Hills is just 1 Mile from the Red Deer city limit. With property lines on Highway 11 and Range Road 265, this land falls in the Divide Hills Major Area Structure Plan. This plan was created as the area stands out as a distinctive topographical region in the County due to its elevated position, offering unparalleled panoramic views in every direction. Currently zoned agriculturally, this land holds great potential for rezoning and development. Whether it be creating a family legacy through establishing a ranch or crafting your own dream project, the possibilities go on and on. With the convenience of being so close to Red Deer, yet offering the peacefulness of rural living, this property truly offers the best of both worlds. Whether you're a developer looking for the next big project or an investor searching for a sound long term plan, this property is one you won't want to overlook! Don't miss out on this incredible opportunity to own this large parcel on the Divide Hills.