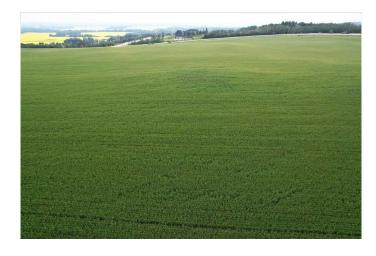

# \$1,498,000 - On Highway 11, Rural Red Deer County

MLS® #A2063099

\$1,498,000

0 Bedroom, 0.00 Bathroom, Land on 61.78 Acres

NONE, Rural Red Deer County, Alberta

Opportunity awaits! This 61.78+/- acre property is located on the Divide Hills is just 1 Mile from the Red Deer city limit. With property lines on Highway 11 and Range Road 265, this land falls in the Divide Hills Major Area Structure Plan. This plan was created as the area stands out as a distinctive topographical region in the County due to its elevated position, offering unparalleled panoramic views in every direction. Currently zoned agriculturally, this land holds great potential for rezoning and development. Whether it be creating a family legacy through establishing a ranch or crafting your own dream project, the possibilities go on and on. With the convenience of being so close to Red Deer, yet offering the peacefulness of rural living, this property truly offers the best of both worlds. Whether you're a developer looking for the next big project or an investor searching for a sound long term plan, this property is one you won't want to overlook! Don't miss out on this incredible opportunity to own this large parcel on the Divide Hills.