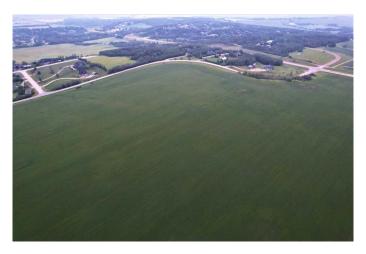

# \$1,498,000 - On Highway 11, Rural Red Deer County

MLS® #A2063099

\$1,498,000

0 Bedroom, 0.00 Bathroom, Land on 61.78 Acres

NONE, Rural Red Deer County, Alberta

Opportunity awaits! This 61.78+/- acre property is located on the Divide Hills is just 1 Mile from the Red Deer city limit. With property lines on Highway 11 and Range Road 265, this land falls in the Divide Hills Major Area Structure Plan. This plan was created as the area stands out as a distinctive topographical region in the County due to its elevated position, offering unparalleled panoramic views in every direction. Currently zoned agriculturally, this land holds great potential for rezoning and development. Whether it be creating a family legacy through establishing a ranch or crafting your own dream project, the possibilities go on and on. With the convenience of being so close to Red Deer, yet offering the peacefulness of rural living, this property truly offers the best of both worlds. Whether you're a developer looking for the next big project or an investor searching for a sound long term plan, this property is one you won't want to overlook! Don't miss out on this incredible opportunity to own this large parcel on the Divide Hills.