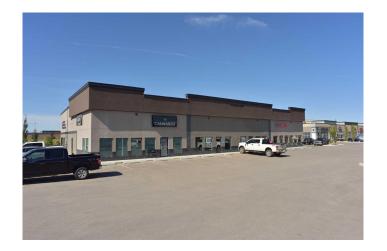

# \$1,349,900 - 1370 Robinson Avenue, Penhold

MLS® #A2056524

\$1,349,900

0 Bedroom, 0.00 Bathroom, Commercial on 0.00 Acres

Hawkridge Estates, Penhold, Alberta

Multi-tenant 10 year old attractive retail strip mall with great visibility from its location on high traffic Highway 2A (seasonally adjusted daily traffic of 6,000 cars) and only block from Highway 42 that feeds from QE 2 freeway. The Town of Penhold has a trading area of approximately 130,000 consumers. Building is located amongst 4 other retail multi-tenant buildings. Tenants in the surrounding buildings include Dairy Queen, IGA, bank, hair salon, liquor store, veterinarian clinic, nutrition store, barber shop, pet groomer, martial arts, spa, dentist office, doctor's office and an IDA drug store. Across the street is another retail strip mall with an ESSO station, Tim Horton's, day care center and a Pharmasave drug store. Penhold is a growing and vibrant family oriented community located within 7 minutes of Red Deer. Penhold has 3,854 residents (2024) and a growing commercial/business sector that makes it simple and convenient for residents to shop local. Quality of life in Penhold is enhanced by the parks and recreation services that are offered. The town has a Multiplex with an NHL size ice rink, dance studio, fitness center, running track, food concession, lounge, library and houses the Town's administration office. RV Park is located on the north of the Multiplex on Highway 42. There is a new High School and new residential subdivisions being built out. Subject building was constructed in 2013 and this 8,780 square foot is located on .77 acres at 1370 Robinson Avenue, Penhold. The

building is presently demised into 4 units (could be further demised into 5 units). Vacant unit is ready to be developed to the Tenant's specifications or demise into 2 units. Vacant unit is perfect for development as a restaurant, pub and/or microbrewery. This building creates high pedestrian traffic due to its triple A tenant - Canada Post Office that serves Penhold and the surrounding area and a cannabis store. There is ample parking. Tenant's Leases are "Triple Net". Pro-Forma attached.