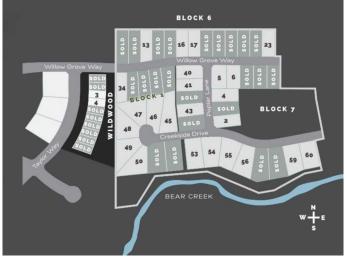

#### \$265,000

0 Bedroom, 0.00 Bathroom, Land on 0.52 Acres

Taylor Estates, Rural Grande Prairie No. 1, County of, Alberta

Taylor Estates, the most sought after address in the Peace; Taylor Estates affords you all of the convenience of city living and all the comfort of country life in this well-planned community. On the Southwest edge of the city, in the County of Grande Prairie, large rural estate properties are situated on the banks of Bear Creek. Choose your lot, choose your builder, and get started on your Dream Home in Taylor Estates.

### **Community Information**

Address 7933 Willow Grove Way

Subdivision Taylor Estates

City Rural Grande Prairie No. 1, C

County Grande Prairie No. 1, County of

Province Alberta
Postal Code T8W 0H3