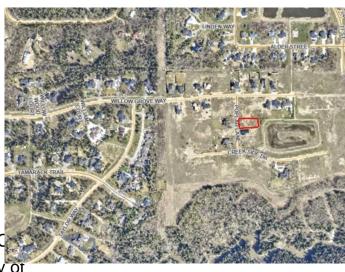

#### **Community Information**

| Address     | 5709 Poplar                     |
|-------------|---------------------------------|
| Subdivision | Taylor Estates                  |
| City        | Rural Grande Prairie No. 1, C   |
| County      | Grande Prairie No. 1, County or |
| Province    | Alberta                         |
| Postal Code | T8W 0H3                         |