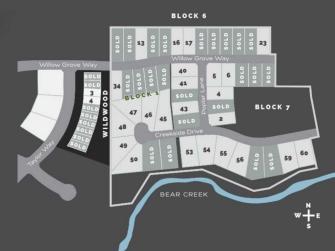

#### \$275,000

0 Bedroom, 0.00 Bathroom, Land on 0.58 Acres

Taylor Estates, Rural Grande Prairie No. 1, County of, Alberta

Taylor Estates, the most sought after address in the Peace; Taylor Estates affords you all of the convenience of city living and all the comfort of country life in this well-planned community. On the Southwest edge of the city, in the County of Grande Prairie, large rural estate properties are situated on the banks of Bear Creek. Choose your lot, choose your builder, and get started on your Dream Home in Taylor Estates.

#### **Community Information**

| Address     | 5709 Poplar                     |
|-------------|---------------------------------|
| Subdivision | Taylor Estates                  |
| City        | Rural Grande Prairie No. 1, C   |
| County      | Grande Prairie No. 1, County or |
| Province    | Alberta                         |
| Postal Code | T8W 0H3                         |